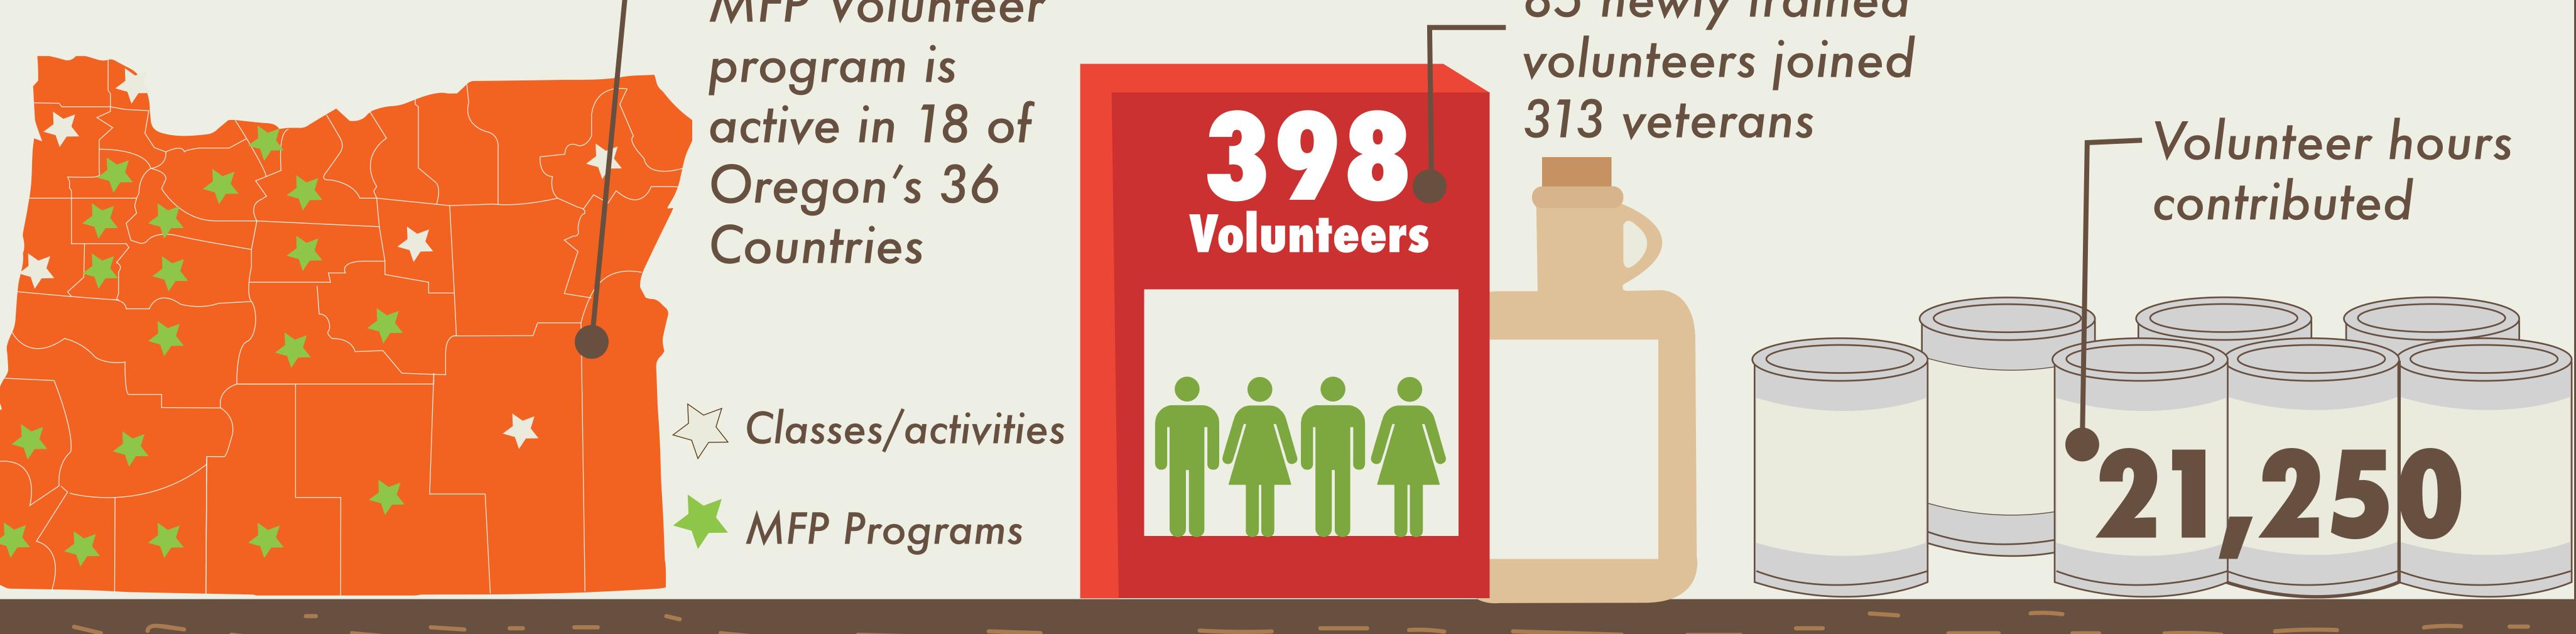

## **OSU Extension Service Family and Community Health**

1644

**Extension Service** 

Learn More About Master Food Preservation Programming:

workshops

http://extension.oregonstate.edu/fch/food-preservation

For questions about Oregon State University Food Preservation Program contact Jeanne Brandt, Linn/Benton Counties Phone: 541-730-3544 Email: jeanne.brandt@oregonstate.edu