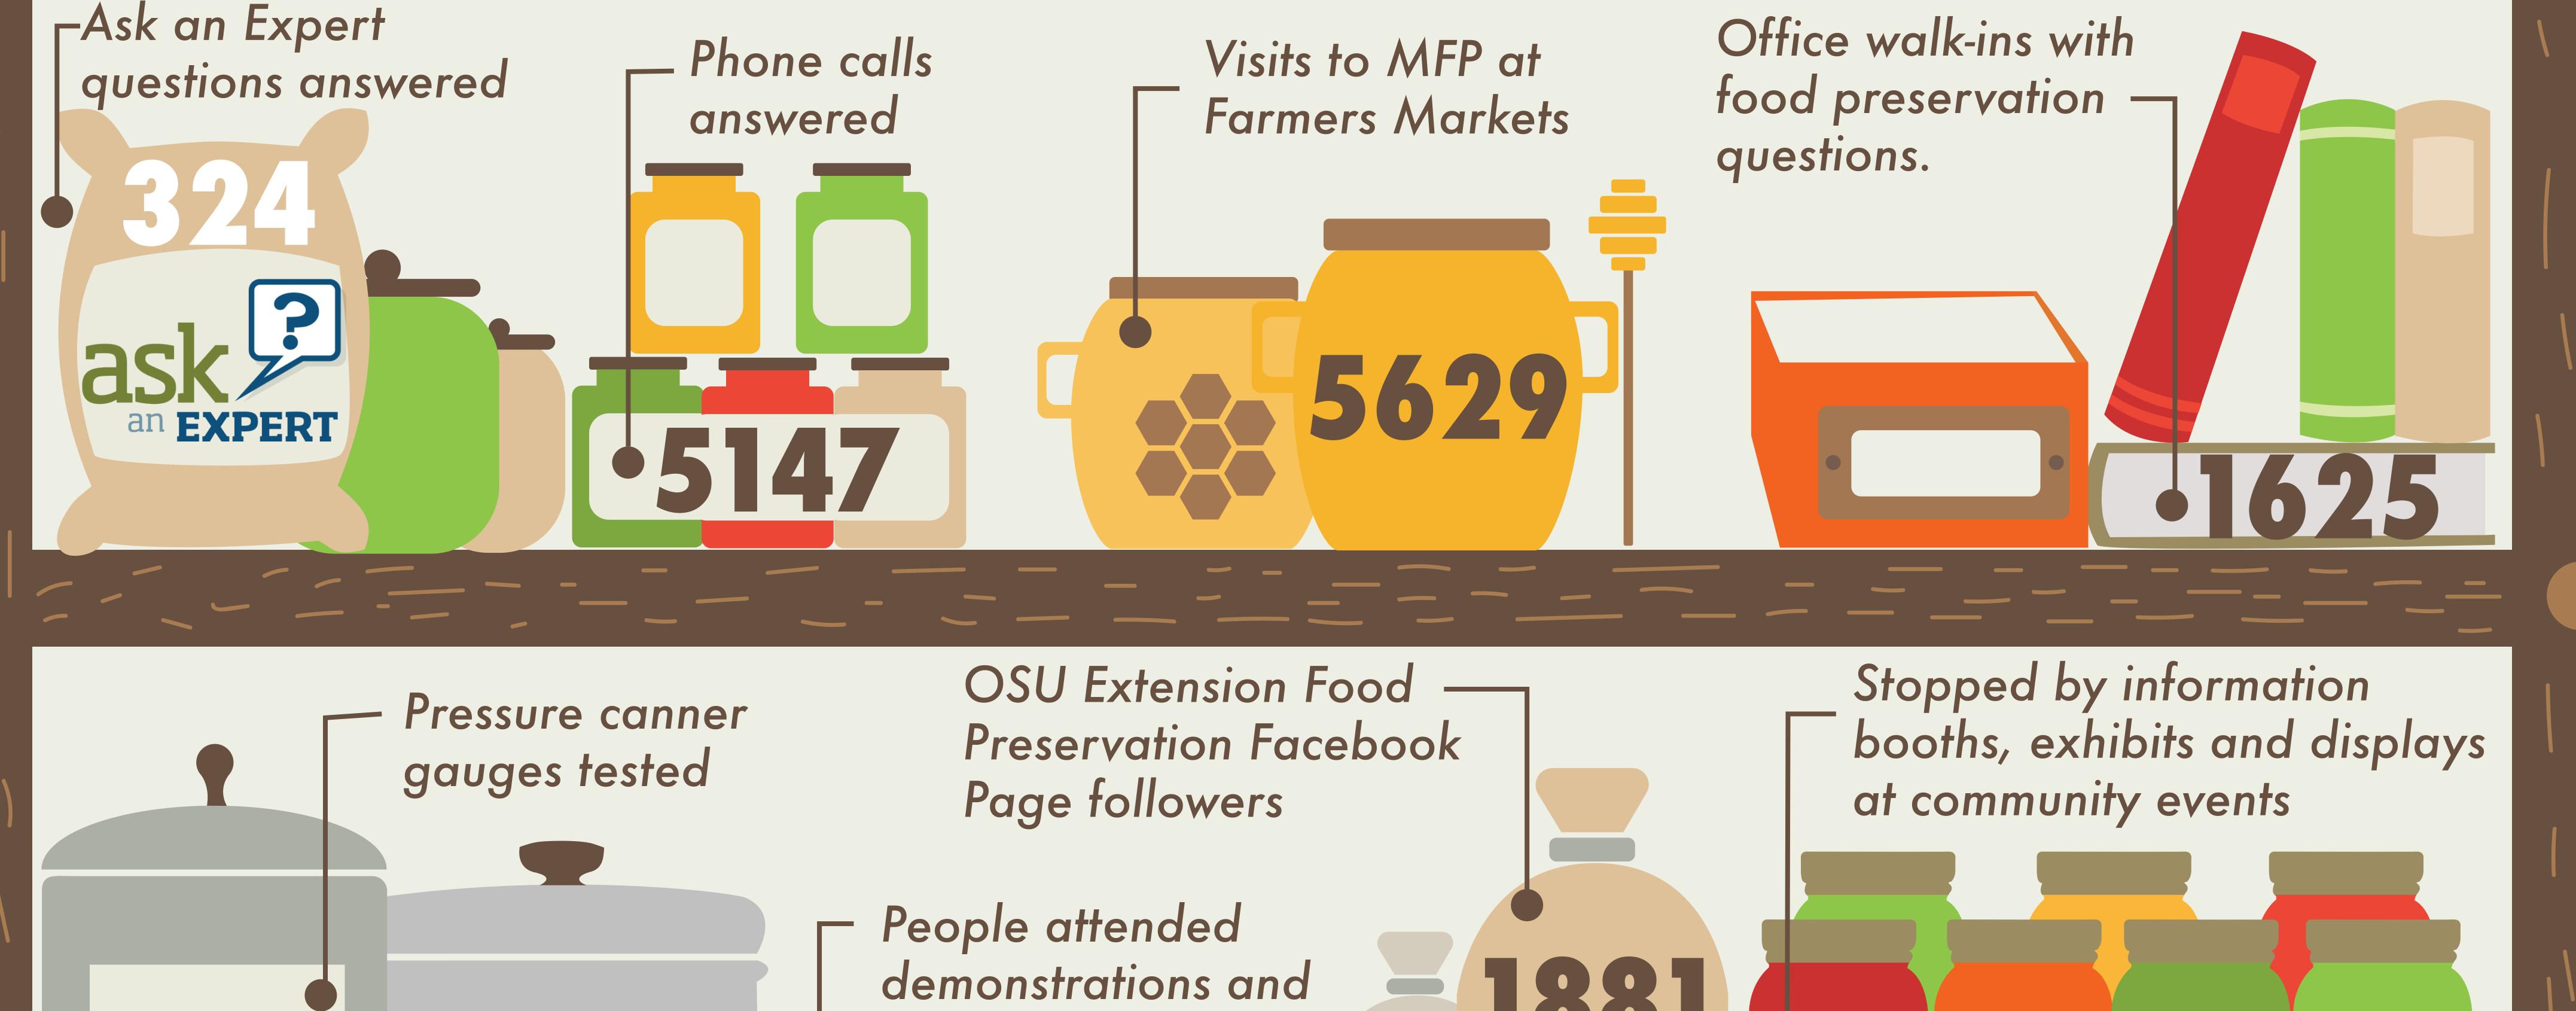

## **OSU Extension Service Family and Community Health**

1644

**Extension Service** 

Learn More About Master Food Preservation Programming:

workshops

http://extension.oregonstate.edu/fch/food-preservation

For questions about Oregon State University Food Preservation Program contact Jeanne Brandt, Linn/Benton Counties Phone: 541-730-3544 Email: jeanne.brandt@oregonstate.edu