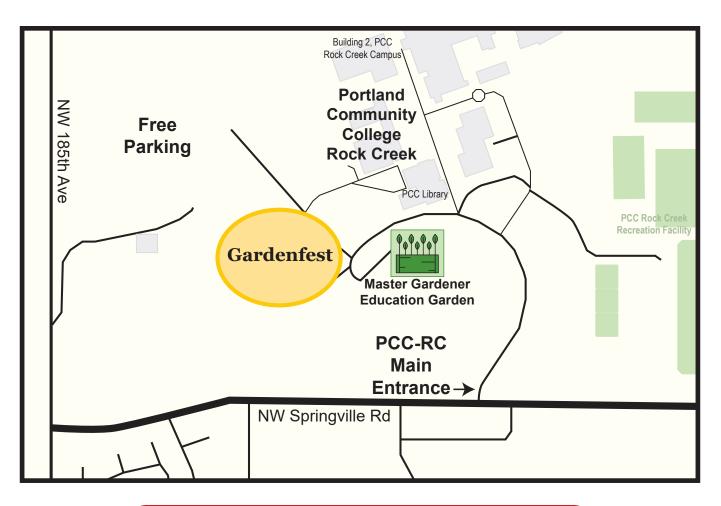

## Saturday, May 4 🧶 9:00 a.m. - 1:00 p.m.

PCC Rock Creek Campus Hoop House Area Near Bldg. 4 17705 NW Springville Road, Portland

## Saturday, May 4 🥘 9:00 a.m. - 1:00 p.m.

PCC Rock Creek Campus Hoop House Area Near Bldg. 4 17705 NW Springville Road, Portland